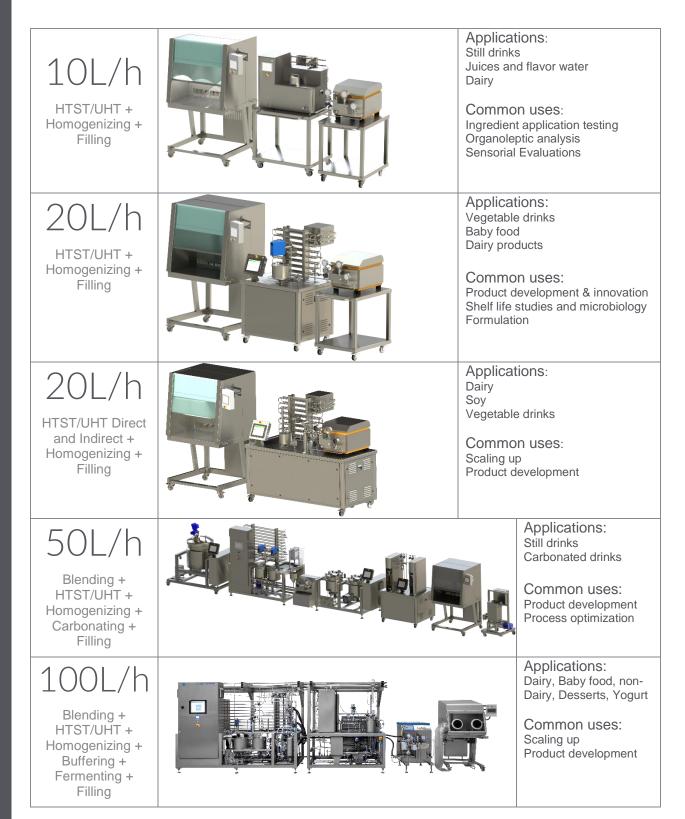

## Complete HTST/UHT range

| HT122<br>Mini HTST/UHT                   |                  | Smallest system in the market<br>Built in a Tubular Heat Exchanger<br>Capacity<br>10L/h                                                                                                      |
|------------------------------------------|------------------|----------------------------------------------------------------------------------------------------------------------------------------------------------------------------------------------|
| HT205<br>Spray Pasteurizer               | Serv Petitioning | Miniature tunnel pasteurizer<br>Built in internal water reservoir<br>Operating according to set time/temp. curve<br>Capacity<br>1 – 4 crates per run                                         |
| HT220<br>series<br>Lad htst/Uht          |                  | Max. flexibility in the market<br>Built in a Tubular Heat Exchanger<br>Optional: Plates Heat Exchanger<br>Direct steam injector (DSI)<br>Homogenizer<br>Capacity<br>20L/h, 50L/h             |
| HT323<br>HT223<br>Lab/ Pilot DSI         |                  | Separate DSI system<br>Adds Direct heat treatment to your indirect<br>UHT/HTST system. Easy to integrate with<br>the OMVE HT220 & HT320.<br>Capacity<br>20L/h, 50L/h, 100L/h, 200L/h, 500L/h |
| HT320<br>series<br>htst/uht Pilot System |                  | Small scale, industrial performance<br>Modular built system<br>Optional: Plates heat exchanger<br>Capacity<br>20L/h, 50L/h, 100L/h, 200L/h, 500L/h                                           |
| HT326<br>HTST/UHT Pilot System SSHE      |                  | High viscosities, large particles<br>Modular built system<br>Scraped Surface Heat Exchanger<br>Capacity<br>20L/h, 50L/h, 100L/h                                                              |
|                                          |                  |                                                                                                                                                                                              |