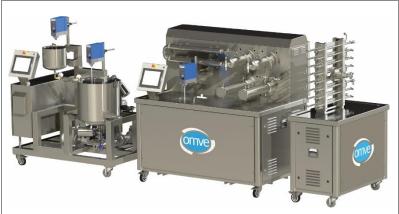

# Modules

Scraped Surface Heat Exchangers (Cooling to -15°C, -8°C) @ 15L/h

Pin worker / Kneading (300-2200 RPM)

Mixing head / Air Whipping (300-1500 RPM)

Complete Margarine pilot plant 15-30L/h

## Processes

Blending (Aqueous Phase and Oil Phase) + Emulsifying + Pasteurizing + Cooling + Crystallizing + Packing