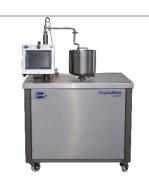

# Complete CRA Crystallization range

CRA221

Continuous Aerator

#### Continuous Aeration

Special designed mixing head for Aerating

Flow 10L/h, Overrun 85-110%

## **Applications**

- Whipped cream
- Dairy Mousse
- **Toppings**
- Bakery
- Confectionery

CRA223 Ice Cream Freezer