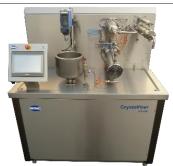

#### Modular & Flexible solution

Cost-effective solution for projects that require a wide range of applications in 1 system. The Modular CRA225 has expansion-sets to make feasible projects and maximize process capability.

#### Applications

- Whipped cream
- Dairy Mousse
- Ice Cream
- Margarines

CRA226

Best-In-Class Margarine Crystallizer Plug & Play High Pressure crystallizer, flexible configuration.

Flow 10-20L/h, 50bar pressure