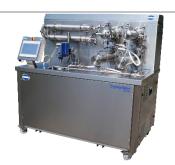

#### Applications

- Whipped cream
- Dairy Mousse
- Ice Cream
- Margarines

CRA226

Best-In-Class Margarine Crystallizer Plug & Play High Pressure crystallizer, flexible configuration.

Flow 10-20L/h, 50bar pressure

## **Applications**

- Margarines
- Shortenings and Spreads
- Fats & Oils

Standard & custom-made systems for your application and process needs

# Modules

Scraped Surface Heat Exchangers (Cooling to -15°C, -8°C) @ 15L/h

Pin worker / Kneading (300-2200 RPM)

Mixing head / Air Whipping (300-1500 RPM)

Complete Margarine pilot plant 15-30L/h

## Processes

Blending (Aqueous Phase and Oil Phase) + Emulsifying + Pasteurizing + Cooling + Crystallizing + Packing