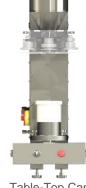

## Sealers/Closures

Table-Top Can seamer

**Industrial Filling** Sequence

Counter-pressure filler

Bottle up

- Flush bottle with CO2
- Pressurize bottle
- Filling
- Depressurize bottle
- Closing bottle
- Bottle down

All steps are fully customizable in HMI Touch screen

Heat sealer

device

**CUPS** Closing with aluminum lids

Crown

capper

**GLASS** Filling & closing crown cork

Screw