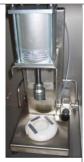

FS218
Aseptic Bag Filler

Dynamic Bag Filler Modular built system Buffering, Filling and sealing

Buffer tank capacity 20L, more on request