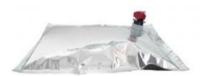

FS218
Aseptic Bag Filler

Dynamic Bag Filler Modular built system Buffering, Filling and sealing

Buffer tank capacity 20L, more on request

### Compatibility

FS205 available filling & closing

Pack your product in

Aseptic Bags From 5L to 200

Higher capacities on request

Complete HTST/UHT process with products packed in Aseptic Filler