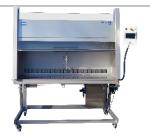

Suitable for CIP & SIP

FS205

Flexi-Fill Counter-Pressure Filler

Industrial Filling sequence for sodas Carbonated drinks can easily be packed in multiple types of containers.

Suitable for liquids with/without particles and fibers.

## Sealers/Closures

Table-Top Can seamer

**Industrial Filling** Sequence

Counter-pressure filler

Bottle up

- Flush bottle with CO2
- Pressurize bottle
- Filling
- Depressurize bottle
- Closing bottle
- Bottle down