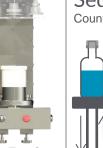

Suitable for CIP & SIP

FS205

Flexi-Fill Counter-Pressure Filler

Industrial Filling sequence for sodas Carbonated drinks can easily be packed in multiple types of containers.

Suitable for liquids with/without particles and fibers.

## Sealers/Closures

Table-Top Can seamer

**Industrial Filling** Sequence

Counter-pressure filler

Bottle up

- Flush bottle with CO2
- Pressurize bottle
- Filling
- Depressurize bottle
- Closing bottle
- Bottle down