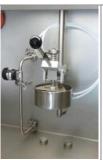

Suitable for CIP & SIP

FS212 Asepto-Fill®

Isolator Technology

Glove box, built in HEPA filter with presterilized isolated environment. The system uses decontaminated (gamma-radiated) containers and caps for secure filling/capping.