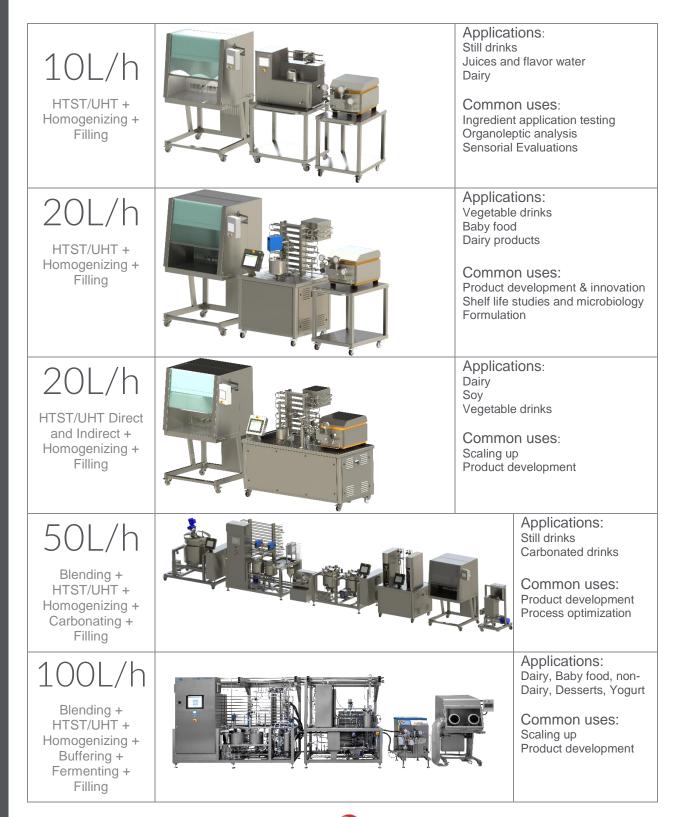

em<br>Optional: Plates heat exchanger<br>Capacity<br>20L/h, 50L/h, 100L/h, 200L/h, 500L/h                                           |
| HT326<br>HTST/UHT Pilot System SSHE      |                  | High viscosities, large particles<br>Modular built system<br>Scraped Surface Heat Exchanger<br>Capacity<br>20L/h, 50L/h, 100L/h                                                              |
|                                          |                  |                                                                                                                                                                                              |

Heat Treatment

ΗТ

## Complete Process Plants For Dairy and Beverage applications

Standard & custom-made systems for your application and process needs



OMVE Netherlands B.V. Gessel 61 3454 MZ De Meern The Netherlands

Heat Treatment

Tel +31 302 410 070 Fax +31 302 411 936 sales@omve.com www.omve.com Exclusive Agent Mobile: +66 952823935 Mail: ozzago@ozzago.com www.ozzago.com

Lab & Pilot Equipment