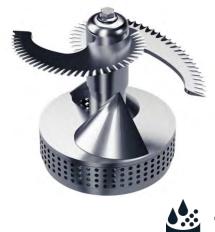

## **Mixing tools**

Flexibility

All parts of the mixing can be changed according to process and recipe at any given time

## Mixing tools

| MIXING<br>TOOLS<br>APPLICATION<br>AREA | SINGLE KNIFE | DOUBLE KNIFE | MIXING WHEEL | MIXING WHEEL<br>STATOR RING | MIXING WHEEL<br>STATOR RING<br>KNIFE | SPECIAL TOOLS | STATOR<br>RINGS<br>APPLICATION<br>AREA<br>Bakery | 50000 |
|----------------------------------------|--------------|--------------|--------------|-----------------------------|--------------------------------------|---------------|--------------------------------------------------|-------|
| Bakery                                 | •            | •            | •            | •                           | •                                    |               | Confectionery                                    |       |
| Confectionery                          | •            | •            |              | •                           | •                                    |               | Dairy products                                   |       |
| Dairy products                         |              |              | •            |                             | •                                    |               | Preserves                                        |       |
| Preserves                              |              |              |              | •                           | •                                    | •             | Spreads                                          |       |
| Spreads                                |              | •            |              | •                           | -                                    |               | Prepared foods                                   |       |
| Prepared foods                         |              |              | •            | •                           |                                      |               | Sauces                                           |       |
| Sauces                                 |              | •            | •            | •                           | •                                    |               | 07                                               |       |