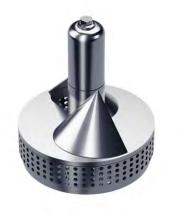

## **Mixing tools**

Flexibility

All parts of the mixing can be changed according to process and recipe at any given time

## Mixing tools

| MIXING<br>TOOLS<br>APPLICATION<br>AREA | SINGLE KNIFE | DOUBLE KNIFE | MIXING WHEEL | MIXING WHEEL<br>STATOR RING | MIXING WHEEL<br>STATOR RING<br>KNIFE | SPECIAL TOOLS | STATOR<br>RINGS<br>APPLICATION<br>AREA<br>Bakery | 50000 |
|----------------------------------------|--------------|--------------|--------------|-----------------------------|--------------------------------------|---------------|--------------------------------------------------|-------|
| Bakery                                 | •            | •            | •            | •                           | •                                    |               | Confectionery                                    |       |
| Confectionery                          | •            | •            |              | •                           | •                                    |               | Dairy products                                   |       |
| Dairy products                         |              |              | •            |                             | •                                    |               | Preserves                                        |       |
| Preserves                              |              |              |              | •                           | •                                    | •             | Spreads                                          |       |
| Spreads                                |              | •            |              | •                           | -                                    |               | Prepared foods                                   |       |
| Prepared foods                         |              |              | •            | •                           |                                      |               | Sauces                                           |       |
| Sauces                                 |              | •            | •            | •                           | •                                    |               | 07                                               |       |